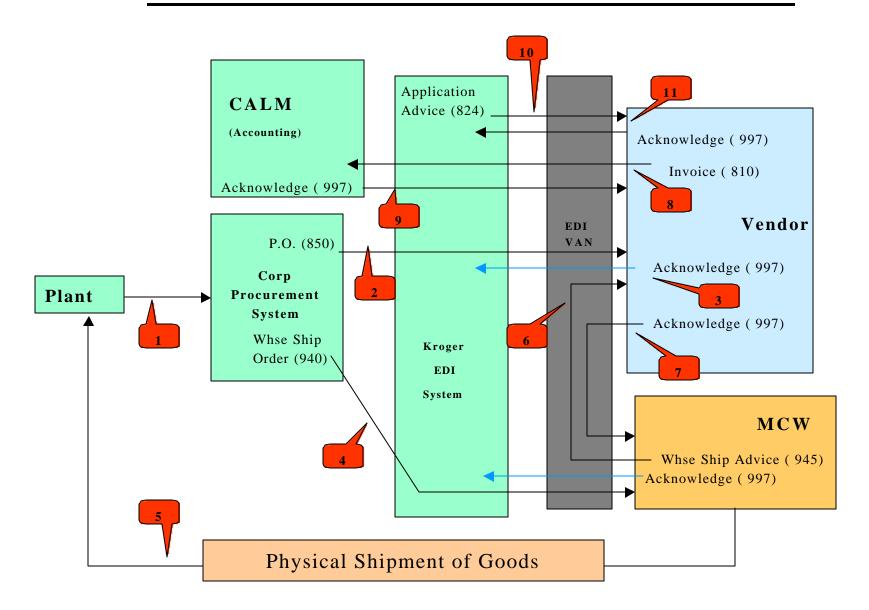

## Actions and Documents

- 1. Plant orders via Corp Purchasing System.
- 2. Corp Purchasing System sends PO to Vendor (EDI 850). <sup>(1),(2)</sup>
- 3. Vendor responds with Functional Acknowledgement to Kroger (EDI 997).
- 4. Corp Purchasing System sends Warehouse Shipment Order to MCW (EDI 940). <sup>(2)</sup>
- 5. MCW ships Product to Plant on behalf of Vendor.
- 6. MCW sends Shipment Advice to Vendor (EDI 945).
- 7. Vendor responds with Functional Acknowledgement to MCW (EDI 997).
- 8. Vendor sends Invoice to Kroger (EDI 810).
- 9. Kroger responds with Functional Acknowledgement to Vendor. (EDI 997).
- 10. Kroger sends Application Advice to Vendor if Invoice contains errors. (EDI 824)
- 11. Vendor responds with Functional Acknowledgement to Kroger (EDI 997).

Notes: (1) Vendor should NOT ship product based on this 850. The MCW will advise what has been shipped on their behalf via EDI 945.

(2) Simultaneous events.